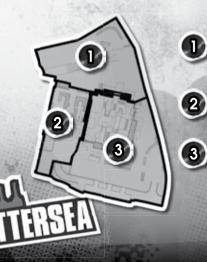

### BATTERSEA

#### THE PARKING LOT

A large open area full of epic jumps and freestyle drifting. The perfect playground for high-speed hooning and perfecting tricks.

#### THE DEPOT

A multi-level enclosure with high speed corridors, connecting walkways and open containers.

THE POWER STATION An abandoned power station with big air and corkscrew stunt opportunities.