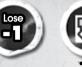

### **XBOX 360 CONTROLLER**

NEVA

**Note:** If you are using the Official Xbox 360 Wireless Speed Wheel and wish to enhance your experience, select the preset Xbox 360 Wireless Speed Wheel from the preset list in the Controls options.