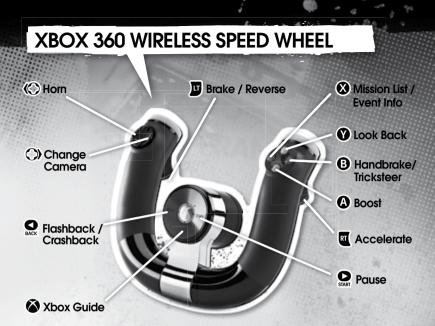

### **XBOX 360 CONTROLLER**

NEVA

**Note:** If you are using the Official Xbox 360 Wireless Speed Wheel and wish to enhance your experience, select the preset Xbox 360 Wireless Speed Wheel from the preset list in the Controls options.