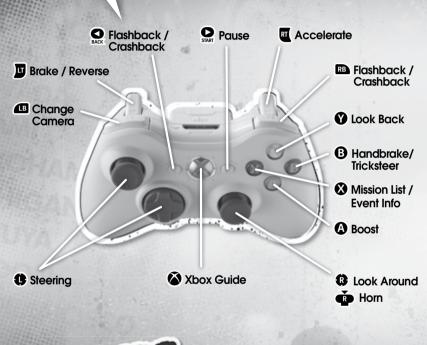

### **XBOX 360 CONTROLLER**

NEVA

**Note:** If you are using the Official Xbox 360 Wireless Speed Wheel and wish to enhance your experience, select the preset Xbox 360 Wireless Speed Wheel from the preset list in the Controls options.